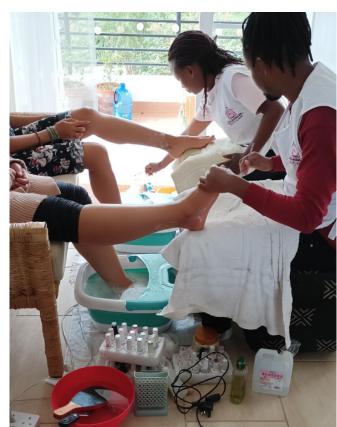

## Convenience

Easily pay with MPESA, Airtel, VISA & MasterCard. Only 10% deposit is required.

Mani-Pedi

Healthy & beautiful nails make us feel good.

| PEDICURE GEL            | Kes<br>2000 | Mins<br>60 |
|-------------------------|-------------|------------|
|                         |             |            |
| STICK-ON MANICURE       | 2500        | 75         |
| ACRYLIC MANICURE        | 3500        | 105        |
| ACRYLIC REFILL MANICURE | 2500        | 90         |
| OVERLAY GEL MANICURE    | 2500        | 60         |
| GEL MANICURE            | 1500        | 45         |
| BASIC MANI-PEDI         | 2000        | 60         |
| GEL REMOVAL*            | 200         | 30         |