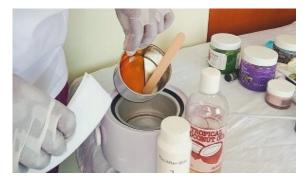

## Sugar Waxing

Hair-free, smooth & even skin with the mildest of pain.

|                 | Kes  | Mins |
|-----------------|------|------|
| FACE            | 800  | 15   |
| UNDERARMS       | 1000 | 15   |
| FULL ARMS       | 1200 | 30   |
| FULL LEGS       | 2000 | 30   |
| BIKINI LINE     | 2000 | 30   |
| BRAZILIAN       | 3000 | 30   |
| FULL BODY       | 8000 | 90   |
| CHEST & STOMACH | 3000 | 45   |
| BACK            | 2000 | 30   |
| EYEBROW         | 300  | 15   |
| THREAD/WAX*     |      |      |