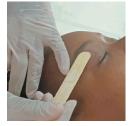

## Sugar Waxing

Hair-free, smooth & even skin with the mildest of pain.

|                 | Kes  | Mins |
|-----------------|------|------|
| FACE            | 800  | 15   |
| UNDERARMS       | 1000 | 15   |
| FULL ARMS       | 1200 | 30   |
| FULL LEGS       | 2000 | 30   |
| BIKINI LINE     | 2000 | 30   |
| BRAZILIAN       | 3000 | 30   |
| FULL BODY       | 8000 | 90   |
| CHEST & STOMACH | 3000 | 45   |
| BACK            | 2000 | 30   |
| EYEBROW         | 300  | 15   |
| THREAD/WAX*     |      |      |